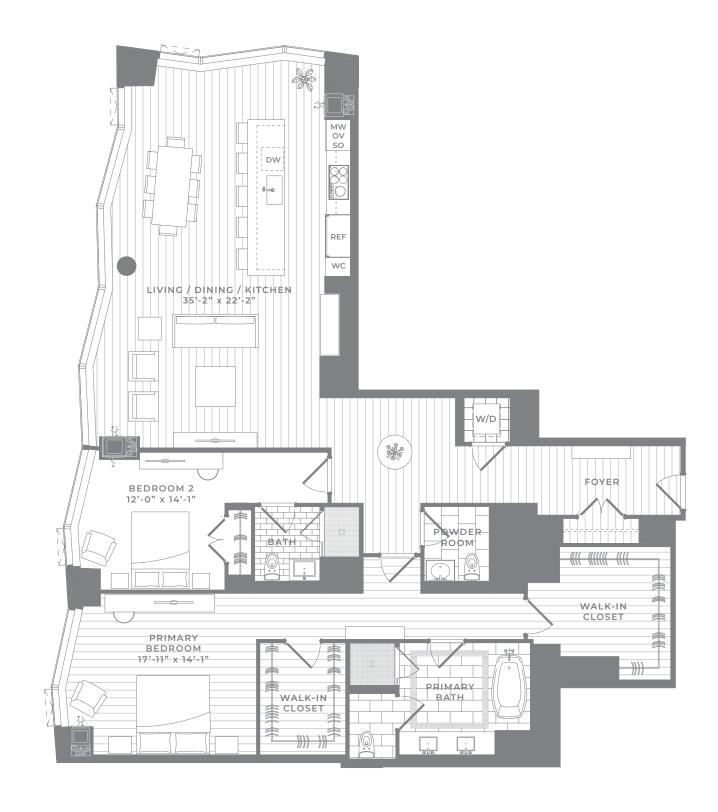

2 Bedroom, 2.5 Bath 2,188 SQ FT

These plans are not an offer to sell and are intended for informational purposes only. These are preliminary unit plans. Any measurements shown on these preliminary plans are preconstruction estimates. The final actual as-built dimensions and square footages of the unit incorporated in the recorded condominium documents may not be as shown on these preliminary plans. While certain floor plans show furniture layouts, of wood flooring, stone tile, kitchen appliances and other finishes are for illustrative purposes only and the actual as-built unit may be different than what is depicted on these preliminary plans. While certain photographs shown are intended to be similar to the view from some units, similarity to views is not guaranteed. Renderings of the unit depicted on these preliminary plans are the artist's impression only. The developer reserves the right to make modifications in materials, specifications, dimensions, plans, signs, scheduling, and delivery of units without notice. No Federal or other governmental agency has judged the merits or value, if any, of this property, including the unit. This material shall not constitute an offer in any state where prior registration is required.