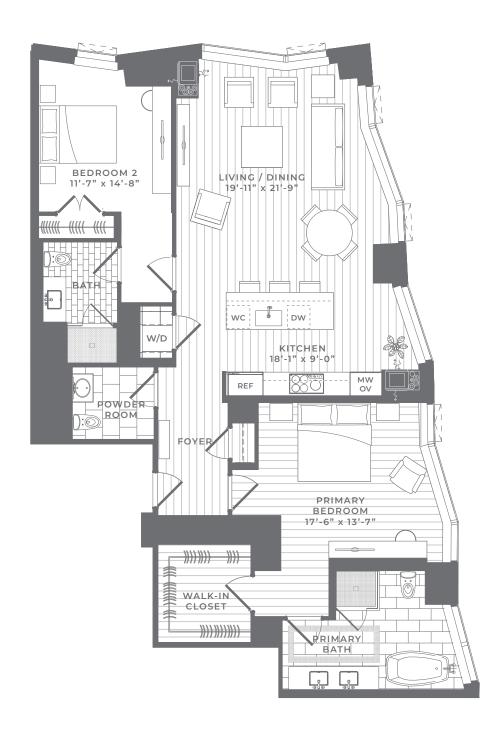

2 Bedroom, 2.5 Bath

1,636 SQ FT

These plans are not an offer to sell and are intended for informational purposes only. These are preliminary unit plans. Any measurements shown on these preliminary plans are preconstruction estimates. The final actual as-built dimensions and square footages of the unit incorporated in the recorded condominium documents may not be as shown on these preliminary plans. While certain floor plans show furniture layouts, no furniture is included with the purchase of a unit. The depiction of wood flooring, stone tile, kitchen appliances and other finishes are for illustrative purposes only and the actual as-built unit may be different than what is depicted on these preliminary plans. While certain photographs shown are intended to be similar to the view from some units, similarity to views is not guaranteed. Renderings of the unit depicted on these preliminary plans are the artist's impression only. The developer reserves the right to make modifications in materials, specifications, dimensions, plans, signs, scheduling, and delivery of units without notice. No Federal or other governmental agency has judged the merits or value, if any, of this property, including the unit. This material shall not constitute an offer in any state where prior registration is required.