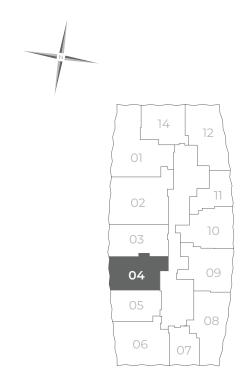

## Residences FLOORS 36-48 - FLOOR PLAN 04

1 Bedroom + Flex Room, 1.5 Bath

## 1,330 SQ FT

These plans are not an offer to sell and are intended for Any measurements shown on these preliminary plans are preconstruction estimates. The final actual as-built dimensions and square footages of the unit incorporated in the recorded of wood flooring, stone tile, kitchen appliances and other finishes are for illustrative purposes only and the actual as-built unit may be different than what is depicted on these preliminary plans. While certain photographs shown are intended to be similar to the view from some units, similarity to views is not guaranteed. Renderings of the unit depicted on these preliminary plans are the artist's impression only. The developer reserves the right to signs, schedu