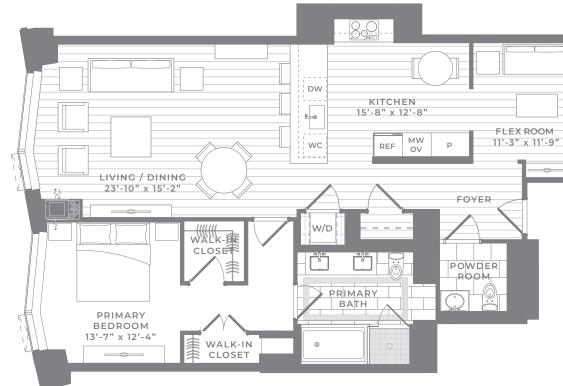

## Residences FLOORS 36-48 - FLOOR PLAN 04

1 Bedroom + Flex Room, 1.5 Bath

## 1,330 SQ FT

These plans are not an offer to sell and are intended for Any measurements shown on these preliminary plans are preconstruction estimates. The final actual as-built dimensions and square footages of the unit incorporated in the recorded of wood flooring, stone tile, kitchen appliances and other finishes are for illustrative purposes only and the actual as-built unit may be different than what is depicted on these preliminary plans. While certain photographs shown are intended to be similar to the view from some units, similarity to views is not guaranteed. Renderings of the unit depicted on these preliminary plans are the artist's impression only. The developer reserves the right to signs, scheduling, and delivery of units without notice. No Federal or other governmental agency has judged the merits or value, if any, of this property, including the unit. This material shall not constitute an offer in any state where prior registration is required.