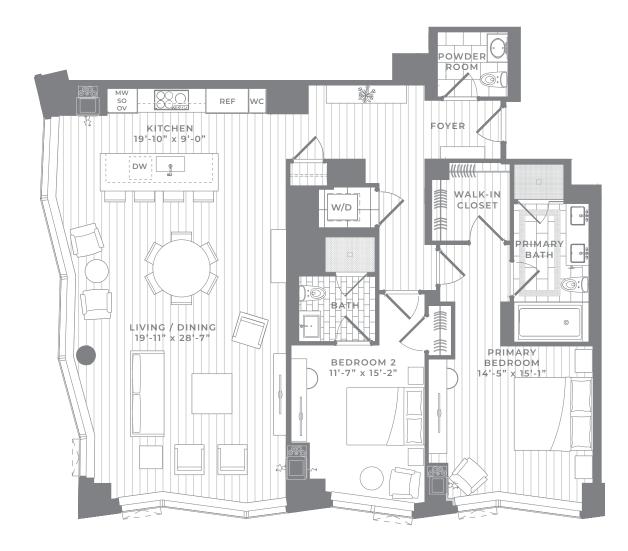

2 Bedroom, 2.5 Bath

1,755 SQ FT

These plans are not an offer to sell and are intended for informational purposes only. These are preliminary unit plans. Any measurements shown on these preliminary plans are preconstruction estimates. The final actual as-built dimensions and square footages of the unit incorporated in the recorded preliminary plans. While certain floor plans show furniture layouts, of wood flooring, stone tile, kitchen appliances and other finishes are for illustrative purposes only and the actual as-built unit may be different than what is depicted on these preliminary plans. While certain photographs shown are intended to be similar to the view from some units, similarity to views is not guaranteed. Renderings of the unit depicted on these preliminary plans are the artist's impression only. The developer reserves the right to make modifications in materials, specifications, dimensions, plans, signs, scheduling, and delivery of units without notice. No Federal or other governmental agency has judged the merits or value, if any, of this property, including the unit. This material shall not constitute an offer in any state where prior registration is required.