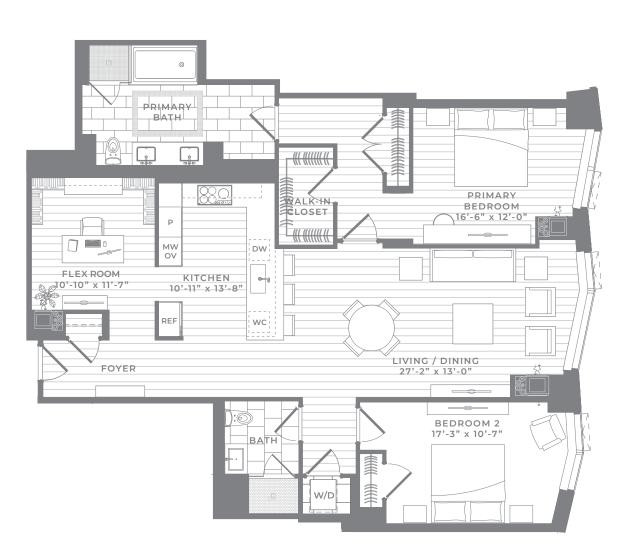

## Residences FLOORS 37-45, 47-48 - FLOOR PLAN 09

2 Bedroom + Flex Room, 2 Bath

1,675 SQ FT

These plans are not an offer to sell and are intended for Any measurements shown on these preliminary plans are preconstruction estimates. The final actual as-built dimensions and square footages of the unit incorporated in the recorded of wood flooring, stone tile, kitchen appliances and other finishes are for illustrative purposes only and the actual as-built unit may be different than what is depicted on these preliminary plans. While certain photographs shown are intended to be similar to the view from some units, similarity to views is not guaranteed. Renderings of the unit depicted on these preliminary plans are the artist's impression only. The developer reserves the right to make modifications in materials, specifications, dimensions, plans, signs, scheduling, and delivery of units without notice. No Federal or other governmental agency has judged the merits or value, if any, of this property, including the unit. This material shall not constitute an offer in any state where prior registration is required.