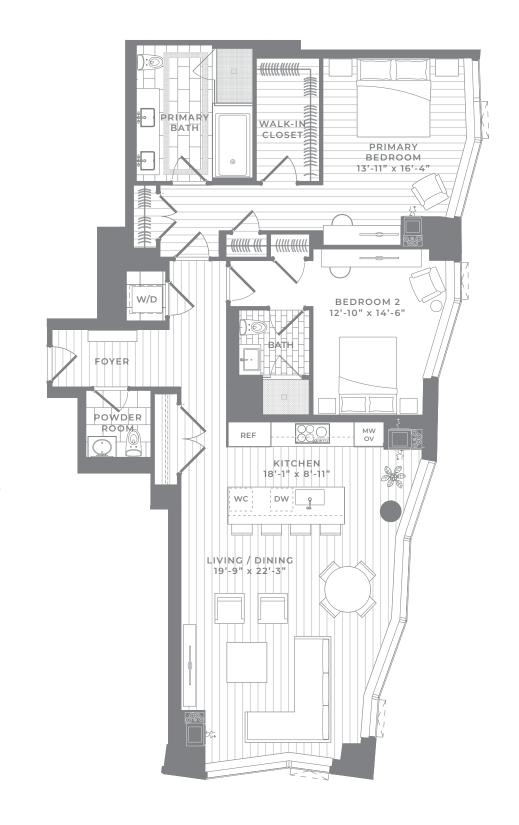

## Residences FLOORS 37-48 - FLOOR PLAN 08

2 Bedroom, 2.5 Bath

1,667 SQ FT

These plans are not an offer to sell and are intended for informational purposes only. These are preliminary unit plans. Any measurements shown on these preliminary plans are preconstruction estimates. The final actual as-built dimensions and square footages of the unit incorporated in the recorded condominium documents may not be as shown on these preliminary plans. While certain floor plans show furniture layouts, of wood flooring, stone tile, kitchen appliances and other finishes are for illustrative purposes only and the actual as-built unit may be different than what is depicted on these preliminary plans. While certain photographs shown are intended to be similar to the view from some units, similarity to views is not guaranteed. Renderings of the unit depicted on these preliminary plans are the artist's impression only. The developer reserves the right to make modifications in materials, specifications, dimensions, plans, signs, scheduling, and delivery of units without notice. No Federal or other governmental agency has judged the merits or value, if any, of this property, including the unit. This material shall not constitute an offer in any state where prior registration is required.