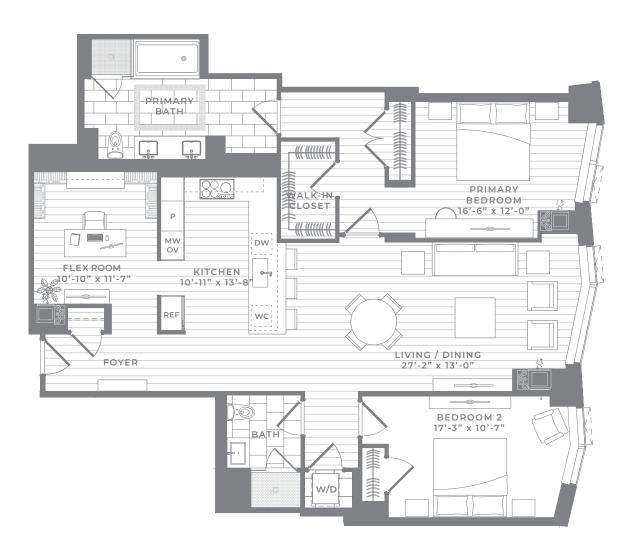

## Residences FLOORS 50-51, 53-59 - FLOOR PLAN 09

2 Bedroom + Flex Room, 2 Bath

1,675 SQ FT

These plans are not an offer to sell and are intended for Any measurements shown on these preliminary plans are preconstruction estimates. The final actual as-built dimensions and square footages of the unit incorporated in the recorded of wood flooring, stone tile, kitchen appliances and other finishes are for illustrative purposes only and the actual as-built unit may be different than what is depicted on these preliminary plans. While certain photographs shown are intended to be similar to the view from some units, similarity to views is not guaranteed. Renderings of the unit depicted on these preliminary plans are the artist's impression only. The developer reserves the right to make modifications in materials, specifications, dimensions, plans, signs, scheduling, and delivery of units without notice. No Federal or other governmental agency has judged the merits or value, if any, of this property, including the unit. This material shall not constitute an offer in any state where prior registration is required.