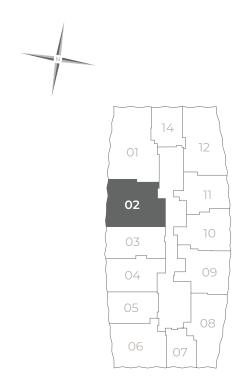

## Residences FLOORS 50-59 - FLOOR PLAN 02

2 Bedroom + Flex Room, 2.5 Bath

1,910 SQ FT

These plans are not an offer to sell and are intended for Any measurements shown on these preliminary plans are preconstruction estimates. The final actual as-built dimensions and square footages of the unit incorporated in the recorded of wood flooring, stone tile, kitchen appliances and other finishes are for illustrative purposes only and the actual as-built unit may be different than what is depicted on these preliminary plans. While certain photographs shown are intended to be similar to the view from some units, similarity to views is not guaranteed. Renderings of the unit depicted on these preliminary plans are the artist's impression only. The developer reserves the right to make modifications in materials, specifications, dimensions, plans, signs, scheduling, and delivery of units without notice. No Federal or other governmental agency has judged the merits or value, if any, of this property, including the unit. This material shall not constitute an offer in any state where prior registration is required.