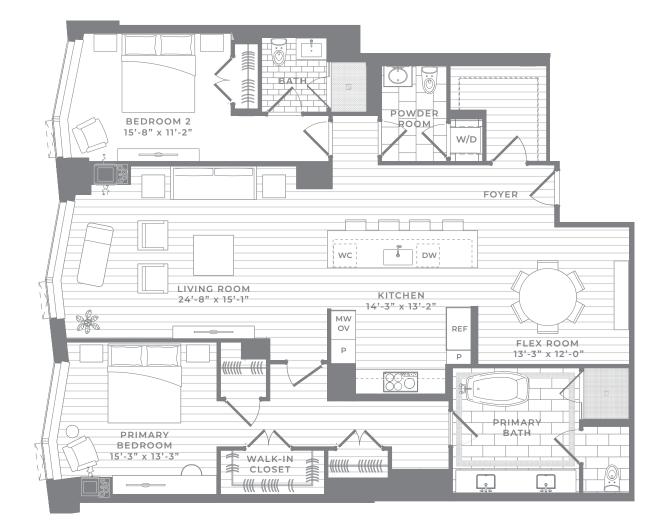

## Residences FLOORS 50-59 - FLOOR PLAN 02

2 Bedroom + Flex Room, 2.5 Bath

1,910 SQ FT

These plans are not an offer to sell and are intended for Any measurements shown on these preliminary plans are preconstruction estimates. The final actual as-built dimensions and square footages of the unit incorporated in the recorded of wood flooring, stone tile, kitchen appliances and other finishes are for illustrative purposes only and the actual as-built unit may be different than what is depicted on these preliminary plans. While certain photographs shown are intended to be similar to the view from some units, similarity to views is not guaranteed. Renderings of the unit depicted on these preliminary plans are the artist's impression only. The developer reserves the right to make modifications in materials, specifications, dimensions, plans, signs, scheduling, and delivery of units without notice. No Federal or other governmental agency has judged the merits or value, if any, of this property, including the unit. This material shall not constitute an offer in any state where prior registration is required.