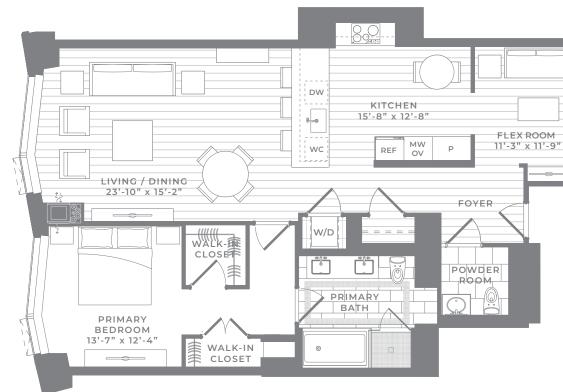

## Residences FLOORS 50-59 - FLOOR PLAN 04

1 Bedroom + Flex Room, 1.5 Bath

## 1,330 SQ FT

These plans are not an offer to sell and are intended for Any measurements shown on these preliminary plans are preconstruction estimates. The final actual as-built dimensions and square footages of the unit incorporated in the recorded of wood flooring, stone tile, kitchen appliances and other finishes are for illustrative purposes only and the actual as-built unit may be different than what is depicted on these preliminary plans. While certain photographs shown are intended to be similar to the view from some units, similarity to views is not guaranteed. Renderings of the unit depicted on these preliminary plans are the artist's impression only. The developer reserves the right to make modifications in materials, specifications, dimensions, plans, signs, scheduling, and delivery of units without notice. No Federal or other governmental agency has judged the merits or value, if any, of this property, including the unit. This material shall not constitute an offer in any state where prior registration is required.