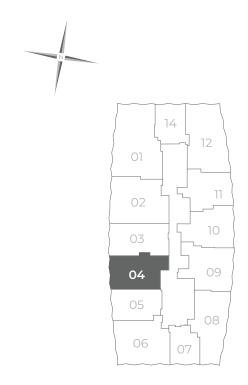

## Residences FLOORS 50-59 - FLOOR PLAN 04

1 Bedroom + Flex Room, 1.5 Bath

## 1,330 SQ FT

These plans are not an offer to sell and are intended for Any measurements shown on these preliminary plans are preconstruction estimates. The final actual as-built dimensions and square footages of the unit incorporated in the recorded of wood flooring, stone tile, kitchen appliances and other finishes are for illustrative purposes only and the actual as-built unit may be different than what is depicted on these preliminary plans. While certain photographs shown are intended to be similar to the view from some units, similarity to views is not guaranteed. Renderings of the unit depicted on these preliminary plans are the artist's impression only. The developer reserves the right to make modifica