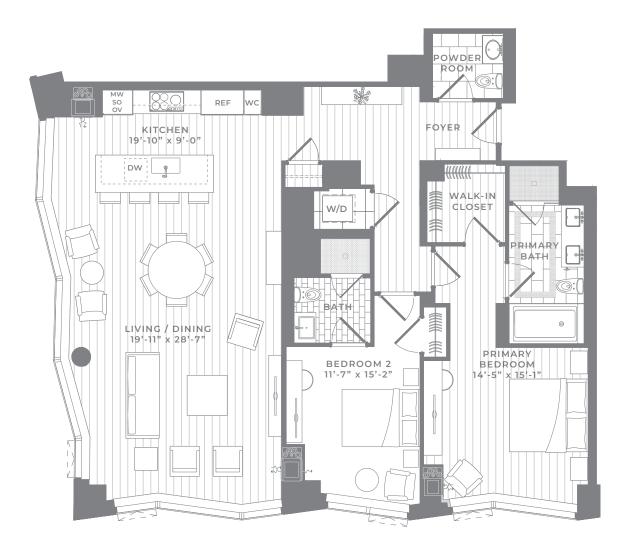

2 Bedroom, 2.5 Bath

1,755 SQ FT

These plans are not an offer to sell and are intended for informational purposes only. These are preliminary unit plans. Any measurements shown on these preliminary plans are preconstruction estimates. The final actual as-built dimensions and square footages of the unit incorporated in the recorded of wood flooring, stone tile, kitchen appliances and other finishes are for illustrative purposes only and the actual as-built unit may be different than what is depicted on these preliminary plans. While certain photographs shown are intended to be similar to the view from some units, similarity to views is not guaranteed. Renderings of the unit depicted on these preliminary plans are the artist's impression only. The developer reserves the right to make modifications in materials, specifications, dimensions, plans, signs, scheduling, and delivery of units without notice. No Federal or other governmental agency has judged the merits or value, if any, of this property, including the unit. This material shall not constitute an offer in any state where prior registration is required.