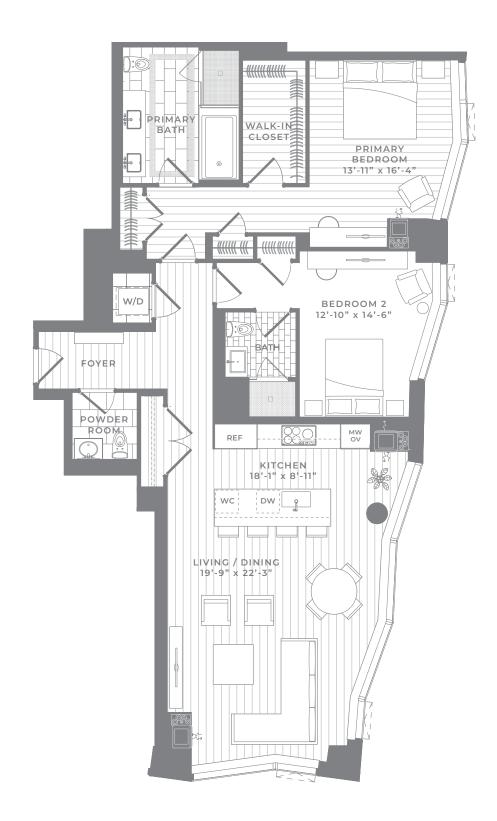

## Residences FLOORS 50-59 - FLOOR PLAN 08

2 Bedroom, 2.5 Bath

1,667 SQ FT

These plans are not an offer to sell and are intended for informational purposes only. These are preliminary unit plans. Any measurements shown on these preliminary plans are preconstruction estimates. The final actual as-built dimensions and square footages of the unit incorporated in the recorded condominium documents may not be as shown on these preliminary plans. While certain floor plans show furniture layouts, of wood flooring, stone tile, kitchen appliances and other finishes are for illustrative purposes only and the actual as-built unit may be different than what is depicted on these preliminary plans. the view from some units, similarity to views is not guaranteed. Renderings of the unit depicted on these preliminary plans are the artist's impression only. The developer reserves the right to make modifications in materials, specifications, dimensions, plans, signs, scheduling, and delivery of units without notice. No Federal or other governmental agency has judged the merits or value, if any, of this property, including the unit. This material shall not constitute an offer in any state where prior registration is required.