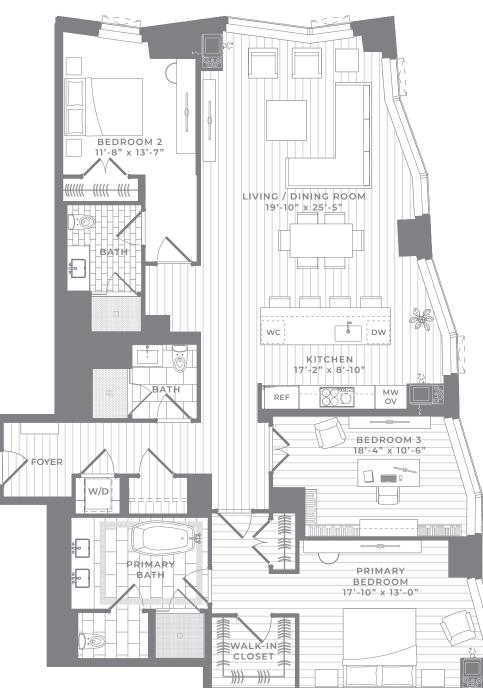

## Residences FLOORS 50-59- FLOOR PLAN 12

3 Bedroom, 3 Bath

1,989 SQ FT

These plans are not an offer to sell and are intended for informational purposes only. These are preliminary unit plans. Any measurements shown on these preliminary plans are preconstruction estimates. The final actual as-built dimensions and square footages of the unit incorporated in the recorded of wood flooring, stone tile, kitchen appliances and other finishes are for illustrative purposes only and the actual as-built unit may be different than what is depicted on these preliminary plans. While certain photographs shown are intended to be similar to the view from some units, similarity to views is not guaranteed. Renderings of the unit depicted on these preliminary plans are the artist's impression only. The developer reserves the right to make modifications in materials, specifications, dimensions, plans, signs, scheduling, and delivery of units without notice. No Federal or other governmental agency has judged the merits or value, if any, of this property, including the unit. This material shall not constitute an offer in any state where prior registration is required.