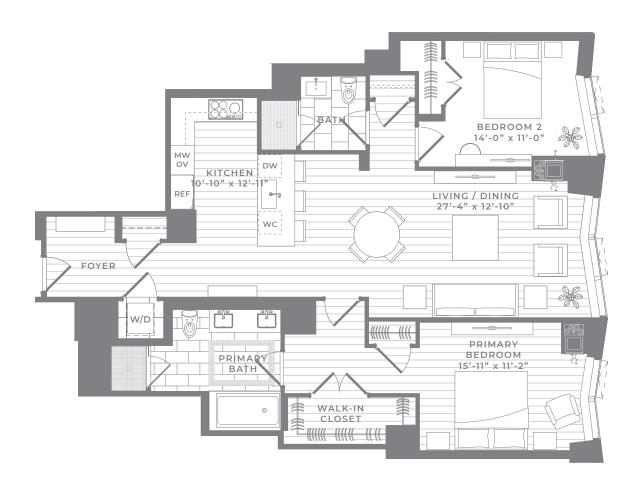

## Residences FLOORS 52-59 - FLOOR PLAN 10

2 Bedroom, 2 Bath 1,405 SQ FT

These plans are not an offer to sell and are intended for informational purposes only. These are preliminary unit plans. Any measurements shown on these preliminary plans are preconstruction estimates. The final actual as-built dimensions and square footages of the unit incorporated in the recorded preliminary plans. While certain floor plans show furniture layouts, of wood flooring, stone tile, kitchen appliances and other finishes are for illustrative purposes only and the actual as-built unit may be different than what is depicted on these preliminary plans. While certain photographs shown are intended to be similar to the view from some units, similarity to views is not guaranteed. Renderings of the unit depicted on these preliminary plans are the artist's impression only. The developer reserves the right to make modifications in materials, specifications, dimensions, plans, signs, scheduling, and delivery of units without notice. No Federal or other governmental agency has judged the merits or value, if any, of this property, including the unit. This material shall not constitute an offer in any state where prior registration is required.