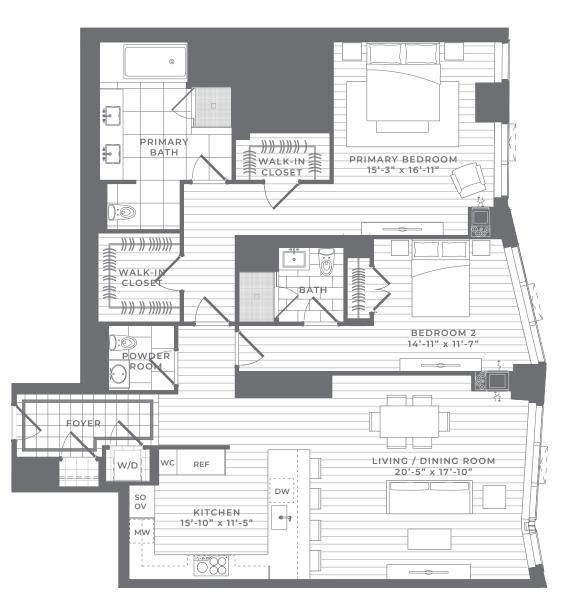

Penthouse FLOOR PH1 - PH2 - FLOOR PLAN F

2 Bedroom, 2.5 Bath

1,766 SQ FT

These plans are not an offer to sell and are intended for informational purposes only. These are preliminary unit plans. Any measurements shown on these preliminary plans are preconstruction estimates. The final actual as-built dimensions and square footages of the unit incorporated in the recorded of wood flooring, stone tile, kitchen appliances and other finishes are for illustrative purposes only and the actual as-built unit may be different than what is depicted on these preliminary plans. While certain photographs shown are intended to be similar to the view from some units, similarity to views is not guaranteed. Renderings of the unit depicted on these preliminary plans are the artist's impression only. The developer reserves the right to make modifications in materials, specifications, dimensions, plans, signs, scheduling, and delivery of units without notice. No Federal or other governmental agency has judged the merits or value, if any, of this property, including the unit. This material shall not constitute an offer in any state where prior registration is required.